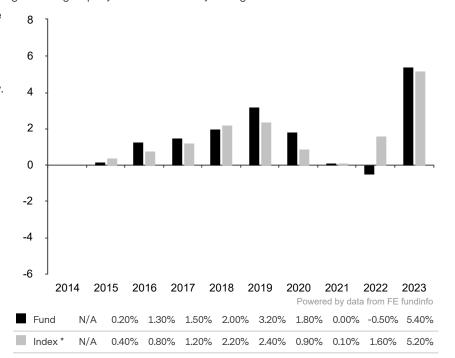

This document is accurate as at 08 March 2024.

This chart shows the fund's performance as the percentage loss or gain per year over the last 9 years against its benchmark.

Past performance is shown in the currency of the share class (USD).

Until 31.08.2021, the sub-fund used the USD 3-month LIBOR as its benchmark.

The sub-fund uses the benchmark ICE BofA SOFR Overnight Rate Index for performance comparison only.

\* Index - ICE BofA SOFR Overnight Rate Index