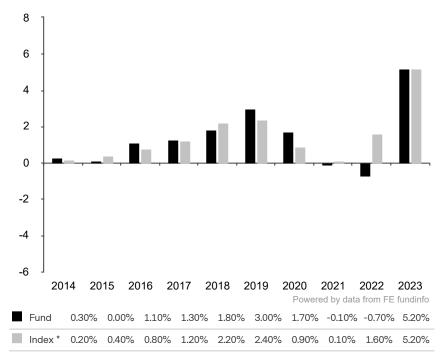

This document is accurate as at 12 July 2024.

This chart shows the fund's performance as the percentage loss or gain per year over the last 10 years against its benchmark.

Subfund launch date: 24 October 2000 Share class launch date: 24 October 2000

Past performance is shown in the currency of the share class (USD).

Until 31.08.2021, the sub-fund used the USD 3-month LIBOR as its benchmark.

The sub-fund uses the benchmark ICE BofA SOFR Overnight Rate Index for performance comparison only.

\* Index - ICE BofA SOFR Overnight Rate Index