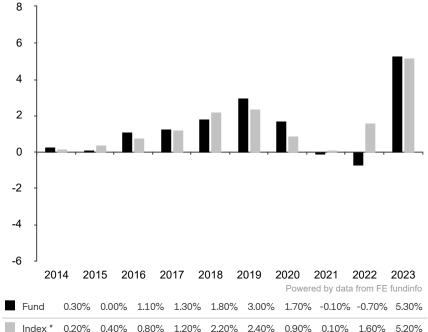

This document is accurate as at 08 March 2024.

This chart shows the fund's performance as the percentage loss or gain per year over the last 10 years against its benchmark.

Subfund launch date: 24 October 2000 Share class launch date: 24 October 2000

Past performance is shown in the currency of the share

Until 31.08.2021, the sub-fund used the USD 3-month LIBOR as its benchmark.

The sub-fund uses the benchmark ICE BofA SOFR Overnight Rate Index for performance comparison only.

\* Index - ICE BofA SOFR Overnight Rate Index

Index \* 0.20% 0.40% 0.80% 1.20% 2.20% 2.40% 0.90% 0.10% 1.60% 5.20%