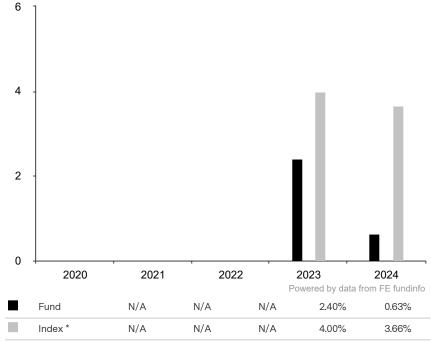

This document is accurate as at 05 February 2025.

This chart shows the fund's performance as the percentage loss or gain per year over the last 2 years against its benchmark.

The sub-fund uses the benchmark Bloomberg Euro Aggregate 1-3 Year for performance comparison only.

\* Index - Bloomberg Euro Aggregate 1-3 Year