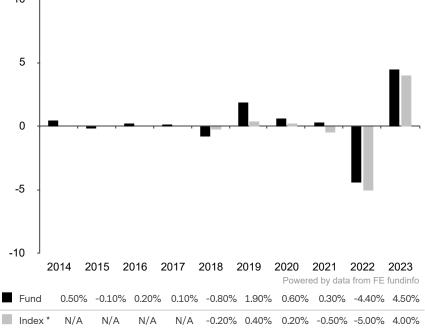

This document is accurate as at 08 March 2024.

This chart shows the fund's performance as the percentage loss or gain per year over the last 10 years against its benchmark.

Past performance is shown in the currency of the share class (EUR).

The investment policy was changed significantly as at 30.06.2017. The performance previously achieved was achieved under circumstances that are no longer valid today.

The sub-fund uses the benchmark Bloomberg Euro Aggregate 1-3 Year for performance comparison only.

\* Index - Bloomberg Euro Aggregate 1-3 Year