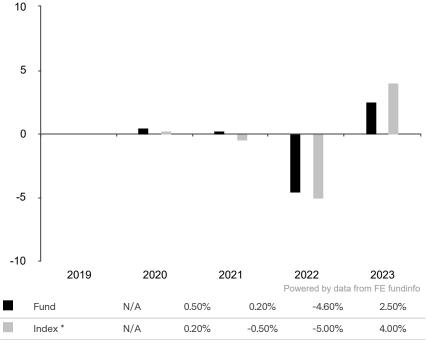

This document is accurate as at 08 March 2024.

This chart shows the fund's performance as the percentage loss or gain per year over the last 4 years against its benchmark.

The sub-fund uses the benchmark Bloomberg Euro Aggregate 1-3 Year for performance comparison only.

\* Index - Bloomberg Euro Aggregate 1-3 Year