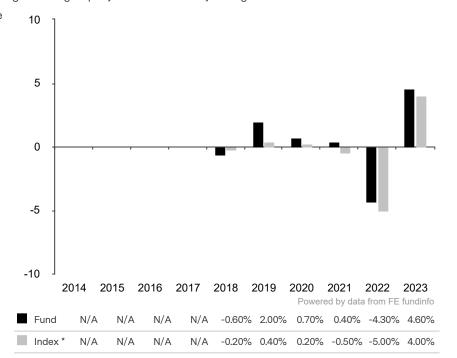

This document is accurate as at 08 March 2024.

This chart shows the fund's performance as the percentage loss or gain per year over the last 6 years against its benchmark.

Past performance is shown in the currency of the share class (EUR).

The sub-fund uses the benchmark Bloomberg Euro Aggregate 1-3 Year for performance comparison only.

\* Index - Bloomberg Euro Aggregate 1-3 Year