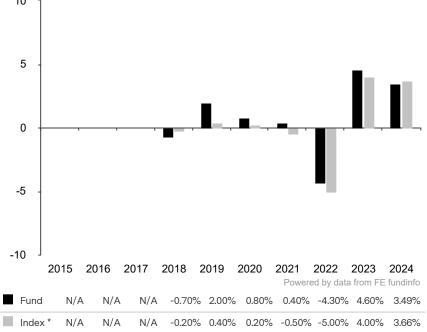

This document is accurate as at 05 February 2025.

This chart shows the fund's performance as the percentage loss or gain per year over the last 7 years against its benchmark.

Past performance is shown in the currency of the share class (EUR).

The sub-fund uses the benchmark Bloomberg Euro Aggregate 1-3 Year for performance comparison only.

\* Index - Bloomberg Euro Aggregate 1-3 Year