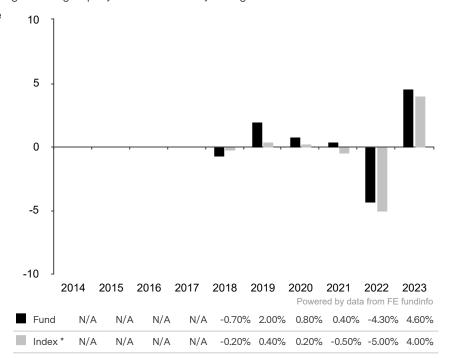

## **Euro Short Term Bond**

a sub-fund of Vontobel Fund, Share class N, Currency EUR, ISIN LU1683481854

The Commission de Surveillance du Secteur Financier (CSSF) is responsible for supervising Vontobel Asset Management S.A. in relation to this Key Information Document. This Product and its management company Vontobel Asset Management S.A. are authorized in Luxembourg and supervised / regulated by the CSSF. Vontobel Asset Management S.A. is part of Vontobel Group.

This document is accurate as at 08 March 2024.

This chart shows the fund's performance as the percentage loss or gain per year over the last 6 years against its benchmark.

Past performance is shown in the currency of the share class (EUR).

The sub-fund uses the benchmark Bloomberg Euro Aggregate 1-3 Year for performance comparison only.

\* Index - Bloomberg Euro Aggregate 1-3 Year