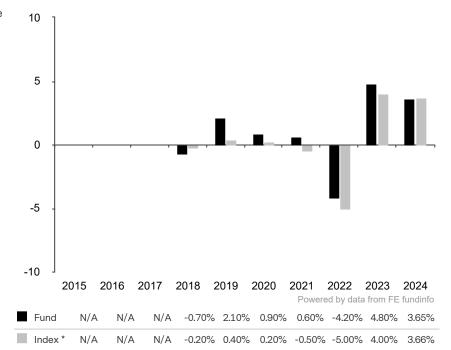

This document is accurate as at 05 February 2025.

This chart shows the fund's performance as the percentage loss or gain per year over the last 7 years against its benchmark.

Past performance is shown in the currency of the share class (EUR).

The sub-fund uses the benchmark Bloomberg Euro Aggregate 1-3 Year for performance comparison only.

\* Index - Bloomberg Euro Aggregate 1-3 Year