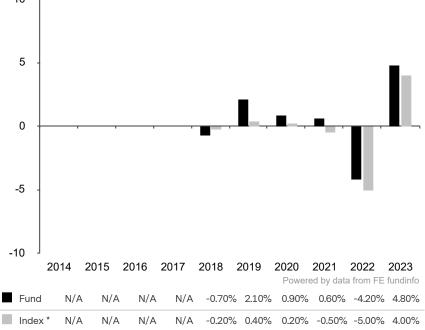

This document is accurate as at 08 March 2024.

This chart shows the fund's performance as the percentage loss or gain per year over the last 6 years against its benchmark.

Past performance is shown in the currency of the share class (EUR).

The sub-fund uses the benchmark Bloomberg Euro Aggregate 1-3 Year for performance comparison only.

\* Index - Bloomberg Euro Aggregate 1-3 Year