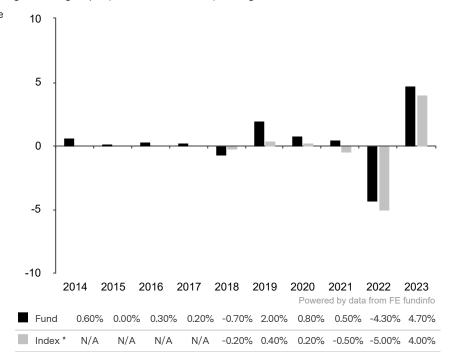

This document is accurate as at 08 March 2024.

This chart shows the fund's performance as the percentage loss or gain per year over the last 10 years against its benchmark.

Past performance is shown in the currency of the share class (EUR).

The investment policy was changed significantly as at 30.06.2017. The performance previously achieved was achieved under circumstances that are no longer valid today.

The sub-fund uses the benchmark Bloomberg Euro Aggregate 1-3 Year for performance comparison only.

\* Index - Bloomberg Euro Aggregate 1-3 Year