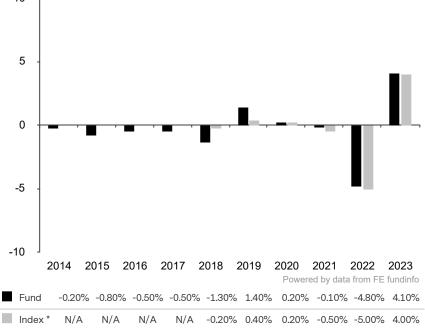

This document is accurate as at 08 March 2024.

This chart shows the fund's performance as the percentage loss or gain per year over the last 10 years against its benchmark.

Past performance is shown in the currency of the share class (EUR).

The investment policy was changed significantly as at 30.06.2017. The performance previously achieved was achieved under circumstances that are no longer valid today.

The sub-fund uses the benchmark Bloomberg Euro Aggregate 1-3 Year for performance comparison only.

\* Index - Bloomberg Euro Aggregate 1-3 Year