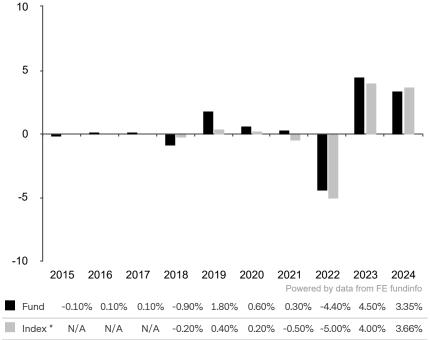

This document is accurate as at 05 February 2025.

This chart shows the fund's performance as the percentage loss or gain per year over the last 10 years against its benchmark.

Subfund launch date: 24 October 2000 Share class launch date: 24 October 2000

## The investment policy was changed significantly as at 30.06.2017. The performance previously achieved was achieved under circumstances that are no longer valid today.

The sub-fund uses the benchmark Bloomberg Euro Aggregate 1-3 Year for performance comparison only.

\* Index - Bloomberg Euro Aggregate 1-3 Year