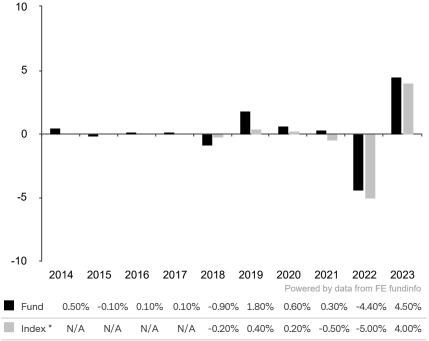

This document is accurate as at 08 March 2024.

This chart shows the fund's performance as the percentage loss or gain per year over the last 10 years against its benchmark.

Subfund launch date: 24 October 2000 Share class launch date: 24 October 2000

## The investment policy was changed significantly as at 30.06.2017. The performance previously achieved was achieved under circumstances that are no longer valid today.

The sub-fund uses the benchmark Bloomberg Euro Aggregate 1-3 Year for performance comparison only.

\* Index - Bloomberg Euro Aggregate 1-3 Year