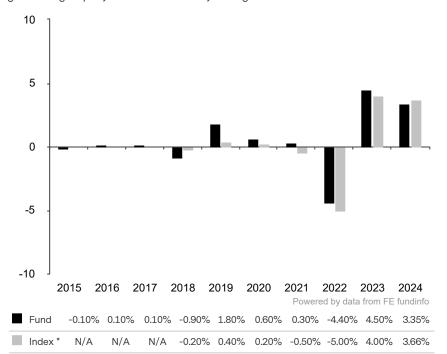

This document is accurate as at 05 February 2025.

This chart shows the fund's performance as the percentage loss or gain per year over the last 10 years against its benchmark.

Subfund launch date: 24 October 2000 Share class launch date: 24 October 2000

Past performance is shown in the currency of the share class (EUR).

The investment policy was changed significantly as at 30.06.2017. The performance previously achieved was achieved under circumstances that are no longer valid today.

The sub-fund uses the benchmark Bloomberg Euro Aggregate 1-3 Year for performance comparison only.

<sup>\*</sup> Index - Bloomberg Euro Aggregate 1-3 Year