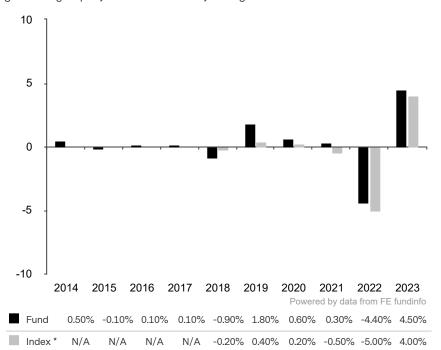

This document is accurate as at 08 March 2024.

This chart shows the fund's performance as the percentage loss or gain per year over the last 10 years against its benchmark.

Subfund launch date: 24 October 2000 Share class launch date: 24 October 2000

Past performance is shown in the currency of the share class (EUR).

The investment policy was changed significantly as at 30.06.2017. The performance previously achieved was achieved under circumstances that are no longer valid today.

The sub-fund uses the benchmark Bloomberg Euro Aggregate 1-3 Year for performance comparison only.

<sup>\*</sup> Index - Bloomberg Euro Aggregate 1-3 Year