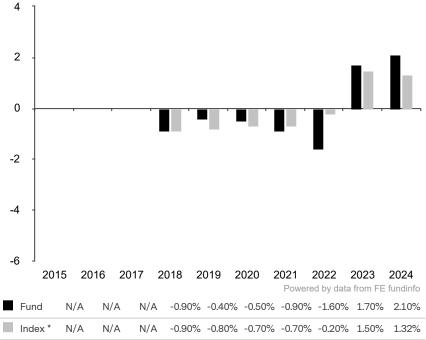

This document is accurate as at 05 February 2025.

This chart shows the fund's performance as the percentage loss or gain per year over the last 7 years against its benchmark.

Past performance is shown in the currency of the share class (CHF).

Until 31.08.2021, the sub-fund used the CHF 3-month LIBOR as its benchmark.

The sub-fund uses the benchmark ICE BofA SARON Overnight Rate Index for performance comparison only.

\* Index - ICE BofA SARON Overnight Rate Index