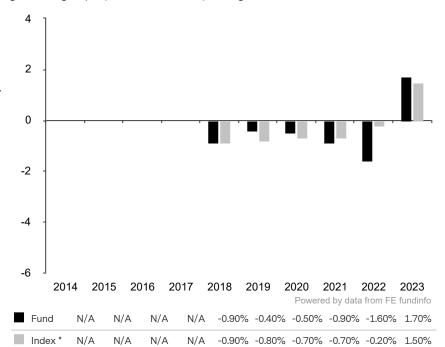

This document is accurate as at 08 March 2024.

This chart shows the fund's performance as the percentage loss or gain per year over the last 6 years against its benchmark.

Past performance is shown in the currency of the share class (CHF).

Until 31.08.2021, the sub-fund used the CHF 3-month LIBOR as its benchmark.

The sub-fund uses the benchmark ICE BofA SARON Overnight Rate Index for performance comparison only.

\* Index - ICE BofA SARON Overnight Rate Index