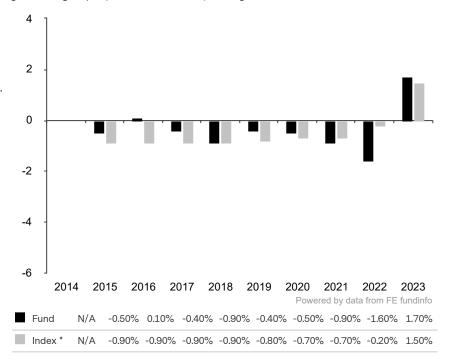

This document is accurate as at 08 March 2024.

This chart shows the fund's performance as the percentage loss or gain per year over the last 9 years against its benchmark.

Past performance is shown in the currency of the share class (CHF).

Until 31.08.2021, the sub-fund used the CHF 3-month LIBOR as its benchmark.

The sub-fund uses the benchmark ICE BofA SARON Overnight Rate Index for performance comparison only.

\* Index - ICE BofA SARON Overnight Rate Index