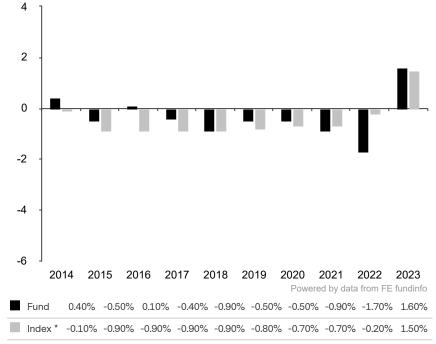

This document is accurate as at 12 July 2024.

This chart shows the fund's performance as the percentage loss or gain per year over the last 10 years against its benchmark.

Subfund launch date: 24 October 2000 Share class launch date: 24 October 2000

Past performance is shown in the currency of the share class (CHF).

Until 31.08.2021, the sub-fund used the CHF 3-month LIBOR as its benchmark.

The sub-fund uses the benchmark ICE BofA SARON Overnight Rate Index for performance comparison only.

\* Index - ICE BofA SARON Overnight Rate Index