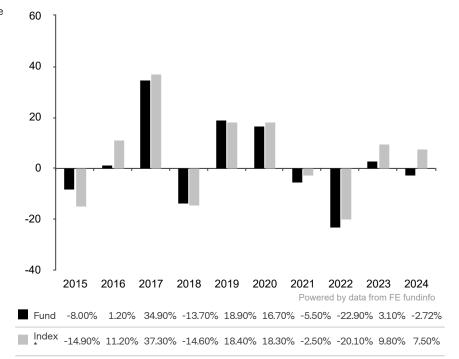

This document is accurate as at 05 February 2025.

This chart shows the fund's performance as the percentage loss or gain per year over the last 10 years against its benchmark.

Past performance is shown in the currency of the share class (USD).

The sub-fund uses the benchmark MSCI Emerging Markets TR net. The benchmark is not consistent with the environmental and social characteristics promoted by the Sub-Fund.

\* Index - MSCI Emerging Markets TR net