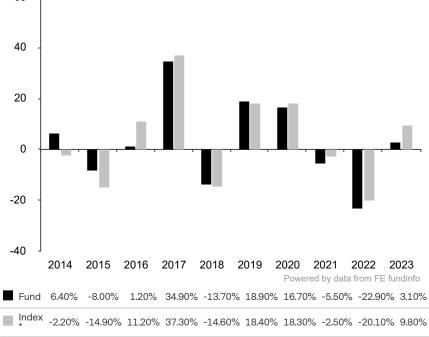

This document is accurate as at 08 March 2024.

This chart shows the fund's performance as the percentage loss or gain per year over the last 10 years against its benchmark.

Past performance is shown in the currency of the share class (USD). 60

The sub-fund uses the benchmark MSCI Emerging Markets TR net. The benchmark is not consistent with the environmental and social characteristics promoted by the Sub-Fund.

\* Index - MSCI Emerging Markets TR net