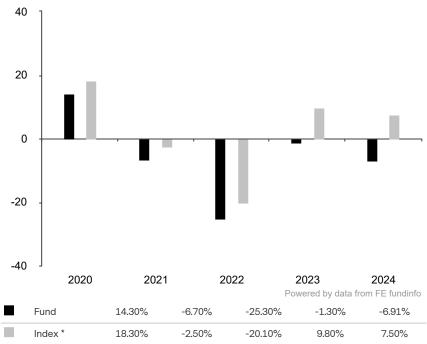

This document is accurate as at 05 February 2025.

This chart shows the fund's performance as the percentage loss or gain per year over the last 5 years against its benchmark.

The sub-fund uses the benchmark MSCI Emerging Markets TR net. The benchmark is not consistent with the environmental and social characteristics promoted by the Sub-Fund.

\* Index - MSCI Emerging Markets TR net