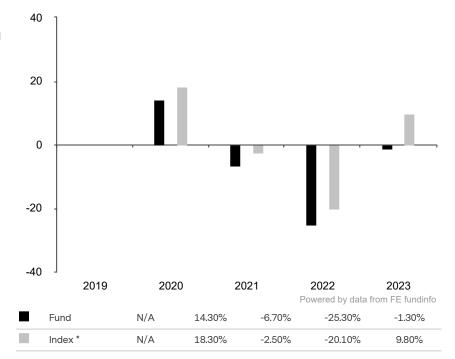

This document is accurate as at 08 March 2024.

This chart shows the fund's performance as the percentage loss or gain per year over the last 4 years against its benchmark.

The sub-fund uses the benchmark MSCI Emerging Markets TR net. The benchmark is not consistent with the environmental and social characteristics promoted by the Sub-Fund.

\* Index - MSCI Emerging Markets TR net