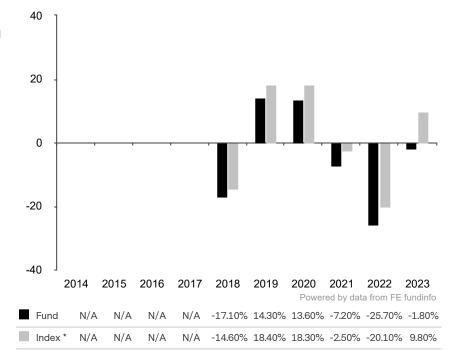

This document is accurate as at 08 March 2024.

This chart shows the fund's performance as the percentage loss or gain per year over the last 6 years against its benchmark.

The sub-fund uses the benchmark MSCI Emerging Markets TR net. The benchmark is not consistent with the environmental and social characteristics promoted by the Sub-Fund.

\* Index - MSCI Emerging Markets TR net