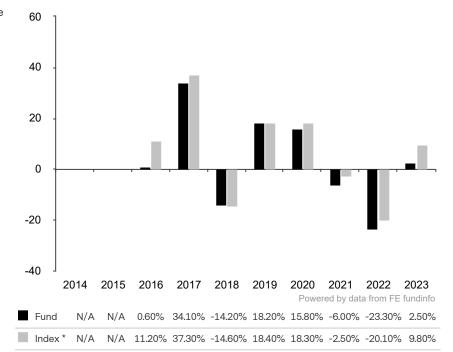

This document is accurate as at 08 March 2024.

This chart shows the fund's performance as the percentage loss or gain per year over the last 8 years against its benchmark.

Past performance is shown in the currency of the share class (USD).

The sub-fund uses the benchmark MSCI Emerging Markets TR net. The benchmark is not consistent with the environmental and social characteristics promoted by the Sub-Fund.

\* Index - MSCI Emerging Markets TR net