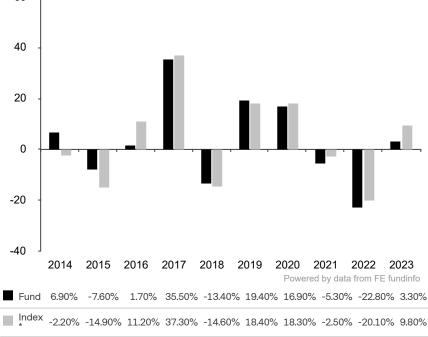

This document is accurate as at 08 March 2024.

This chart shows the fund's performance as the percentage loss or gain per year over the last 10 years against its benchmark.

Past performance is shown in the currency of the share class (USD). 60

The sub-fund uses the benchmark MSCI Emerging Markets TR net. The benchmark is not consistent with the environmental and social characteristics promoted by the Sub-Fund.

\* Index - MSCI Emerging Markets TR net