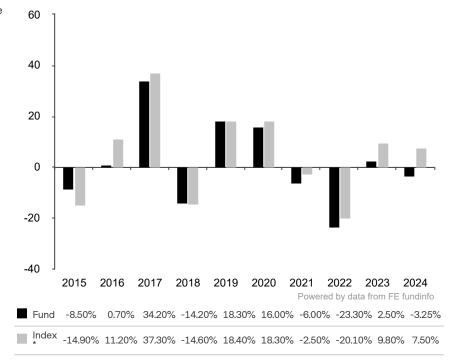

This document is accurate as at 05 February 2025.

This chart shows the fund's performance as the percentage loss or gain per year over the last 10 years against its benchmark.

Past performance is shown in the currency of the share class (USD).

The sub-fund uses the benchmark MSCI Emerging Markets TR net. The benchmark is not consistent with the environmental and social characteristics promoted by the Sub-Fund.

\* Index - MSCI Emerging Markets TR net