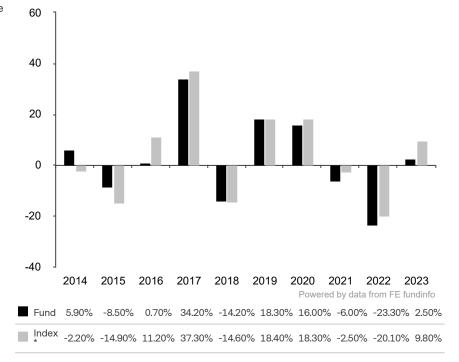

This document is accurate as at 08 March 2024.

This chart shows the fund's performance as the percentage loss or gain per year over the last 10 years against its benchmark.

Past performance is shown in the currency of the share class (USD).

The sub-fund uses the benchmark MSCI Emerging Markets TR net. The benchmark is not consistent with the environmental and social characteristics promoted by the Sub-Fund.

\* Index - MSCI Emerging Markets TR net