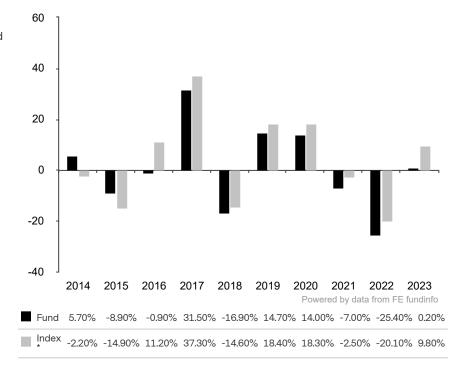

This document is accurate as at 08 March 2024.

This chart shows the fund's performance as the percentage loss or gain per year over the last 10 years against its benchmark.

The sub-fund uses the benchmark MSCI Emerging Markets TR net. The benchmark is not consistent with the environmental and social characteristics promoted by the Sub-Fund.

\* Index - MSCI Emerging Markets TR net