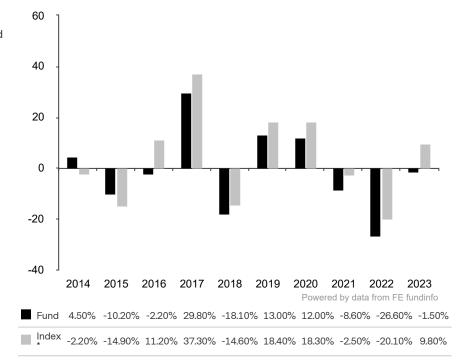

This document is accurate as at 08 March 2024.

This chart shows the fund's performance as the percentage loss or gain per year over the last 10 years against its benchmark.

The sub-fund uses the benchmark MSCI Emerging Markets TR net. The benchmark is not consistent with the environmental and social characteristics promoted by the Sub-Fund.

\* Index - MSCI Emerging Markets TR net