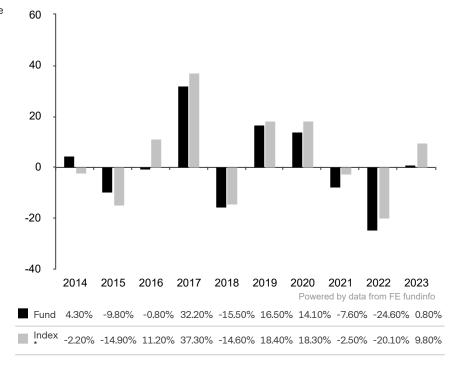

This document is accurate as at 08 March 2024.

This chart shows the fund's performance as the percentage loss or gain per year over the last 10 years against its benchmark.

Past performance is shown in the currency of the share class (USD).

The sub-fund uses the benchmark MSCI Emerging Markets TR net. The benchmark is not consistent with the environmental and social characteristics promoted by the Sub-Fund.

\* Index - MSCI Emerging Markets TR net