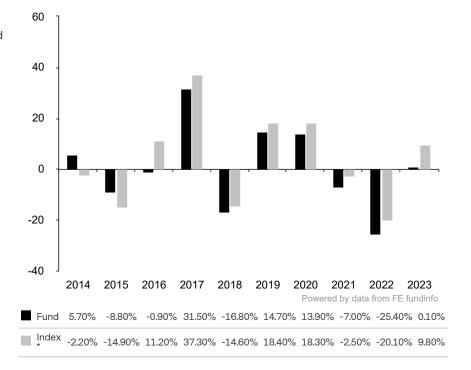

This document is accurate as at 08 March 2024.

This chart shows the fund's performance as the percentage loss or gain per year over the last 10 years against its benchmark.

The sub-fund uses the benchmark MSCI Emerging Markets TR net. The benchmark is not consistent with the environmental and social characteristics promoted by the Sub-Fund.

\* Index - MSCI Emerging Markets TR net