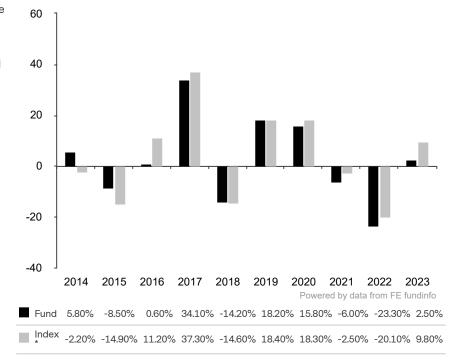

This document is accurate as at 08 March 2024.

This chart shows the fund's performance as the percentage loss or gain per year over the last 10 years against its benchmark.

Past performance is shown in the currency of the share class (USD).

The sub-fund uses the benchmark MSCI Emerging Markets TR net. The benchmark is not consistent with the environmental and social characteristics promoted by the Sub-Fund.

\* Index - MSCI Emerging Markets TR net