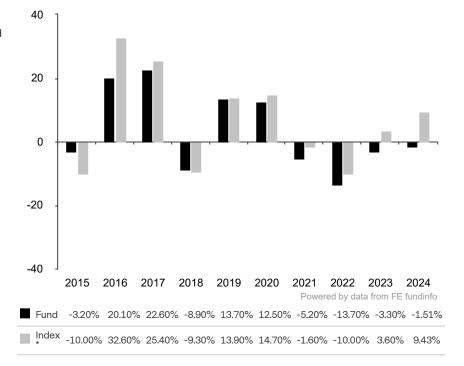

This document is accurate as at 05 February 2025.

This chart shows the fund's performance as the percentage loss or gain per year over the last 10 years against its benchmark.

The sub-fund uses the benchmark MSCI Emerging Markets TR net. The benchmark is not consistent with the environmental and social characteristics promoted by the Sub-Fund.

\* Index - MSCI Emerging Markets TR net