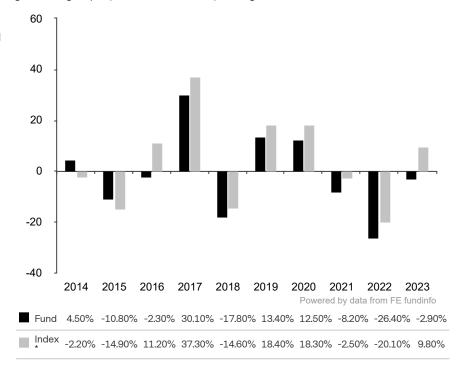

This document is accurate as at 08 March 2024.

This chart shows the fund's performance as the percentage loss or gain per year over the last 10 years against its benchmark.

The sub-fund uses the benchmark MSCI Emerging Markets TR net. The benchmark is not consistent with the environmental and social characteristics promoted by the Sub-Fund.

\* Index - MSCI Emerging Markets TR net