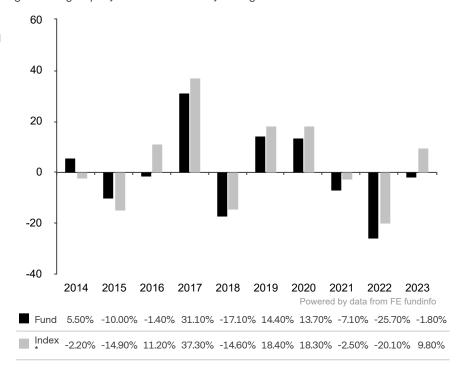

This document is accurate as at 08 March 2024.

This chart shows the fund's performance as the percentage loss or gain per year over the last 10 years against its benchmark.

The sub-fund uses the benchmark MSCI Emerging Markets TR net. The benchmark is not consistent with the environmental and social characteristics promoted by the Sub-Fund.

\* Index - MSCI Emerging Markets TR net