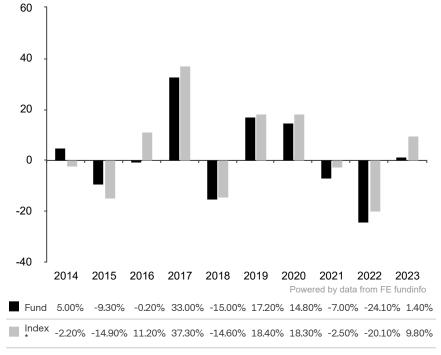

This document is accurate as at 08 March 2024.

This chart shows the fund's performance as the percentage loss or gain per year over the last 10 years against its benchmark.

Subfund launch date: 03 November 1992 Share class launch date: 03 November 1992

Past performance is shown in the currency of the share class (USD).

The sub-fund uses the benchmark MSCI Emerging Markets TR net. The benchmark is not consistent with the environmental and social characteristics promoted by the Sub-Fund.

\* Index - MSCI Emerging Markets TR net