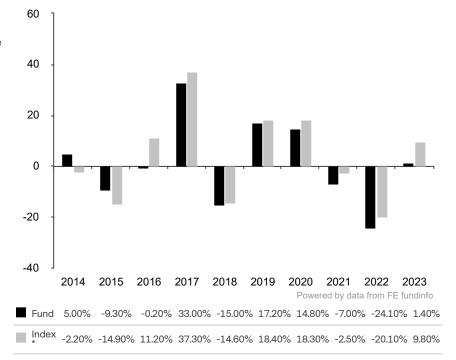

This document is accurate as at 08 March 2024.

This chart shows the fund's performance as the percentage loss or gain per year over the last 10 years against its benchmark.

Subfund launch date: 03 November 1992 Share class launch date: 03 November 1992

Past performance is shown in the currency of the share class (USD).

The sub-fund uses the benchmark MSCI Emerging Markets TR net. The benchmark is not consistent with the environmental and social characteristics promoted by the Sub-Fund.

\* Index - MSCI Emerging Markets TR net