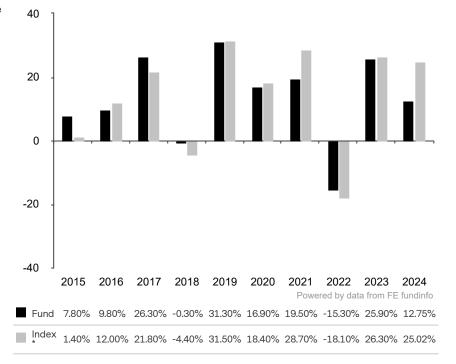

This document is accurate as at 05 February 2025.

This chart shows the fund's performance as the percentage loss or gain per year over the last 10 years against its benchmark.

Past performance is shown in the currency of the share class (USD).

The sub-fund uses the benchmark S&P 500 – TR for performance comparison only. The benchmark is not consistent with the environmental and social characteristics promoted by the Sub-Fund.

\* Index - S&P 500 - TR