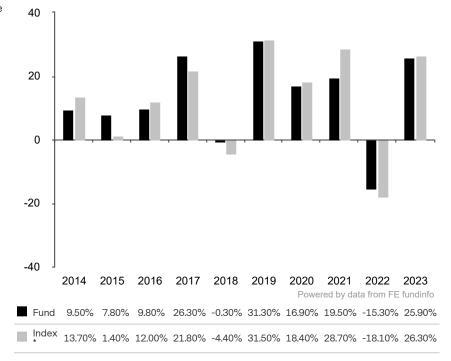

This document is accurate as at 08 March 2024.

This chart shows the fund's performance as the percentage loss or gain per year over the last 10 years against its benchmark.

Past performance is shown in the currency of the share class (USD).

The sub-fund uses the benchmark S&P 500 – TR for performance comparison only. The benchmark is not consistent with the environmental and social characteristics promoted by the Sub-Fund.

\* Index - S&P 500 - TR