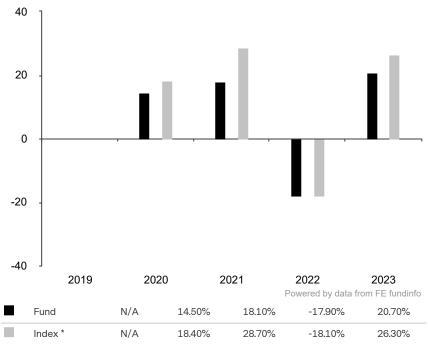

This document is accurate as at 08 March 2024.

This chart shows the fund's performance as the percentage loss or gain per year over the last 4 years against its benchmark.

The sub-fund uses the benchmark S&P 500 – TR for performance comparison only. The benchmark is not consistent with the environmental and social characteristics promoted by the Sub-Fund.

\* Index - S&P 500 - TR