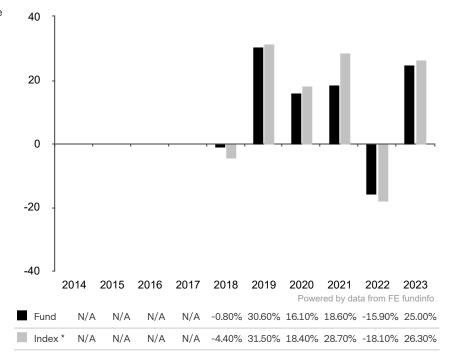

This document is accurate as at 08 March 2024.

This chart shows the fund's performance as the percentage loss or gain per year over the last 6 years against its benchmark.

Past performance is shown in the currency of the share class (USD).

The sub-fund uses the benchmark S&P 500 – TR for performance comparison only. The benchmark is not consistent with the environmental and social characteristics promoted by the Sub-Fund.

\* Index - S&P 500 - TR