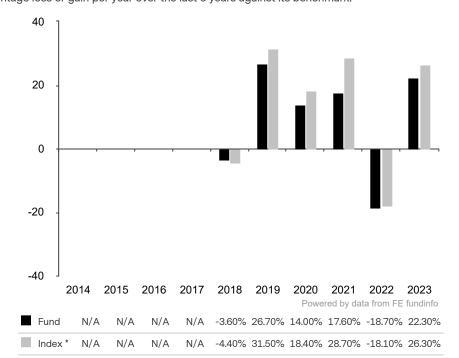

This document is accurate as at 08 March 2024.

This chart shows the fund's performance as the percentage loss or gain per year over the last 6 years against its benchmark.

The sub-fund uses the benchmark S&P 500 – TR for performance comparison only. The benchmark is not consistent with the environmental and social characteristics promoted by the Sub-Fund.

\* Index - S&P 500 - TR