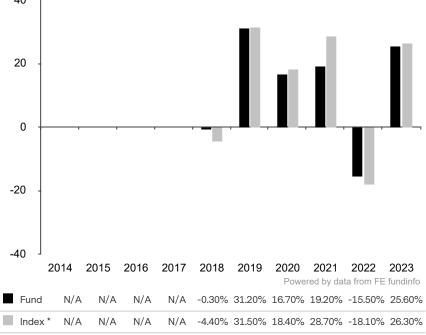

This document is accurate as at 08 March 2024.

This chart shows the fund's performance as the percentage loss or gain per year over the last 6 years against its benchmark.

Past performance is shown in the currency of the share class (USD). 40

The sub-fund uses the benchmark S&P 500 – TR for performance comparison only. The benchmark is not consistent with the environmental and social characteristics promoted by the Sub-Fund.

\* Index - S&P 500 - TR