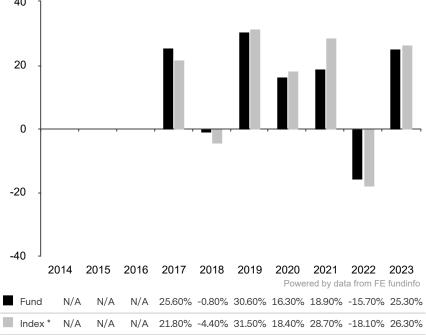

This document is accurate as at 08 March 2024.

This chart shows the fund's performance as the percentage loss or gain per year over the last 7 years against its benchmark.

Past performance is shown in the currency of the share class (USD). 40

The sub-fund uses the benchmark S&P 500 – TR for performance comparison only. The benchmark is not consistent with the environmental and social characteristics promoted by the Sub-Fund.

\* Index - S&P 500 - TR