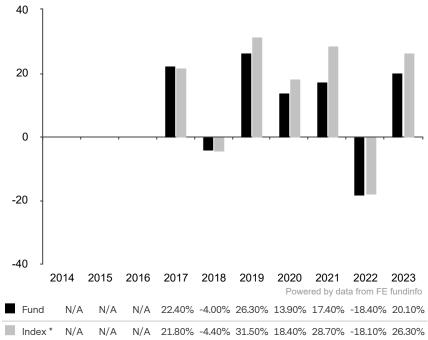

This document is accurate as at 08 March 2024.

This chart shows the fund's performance as the percentage loss or gain per year over the last 7 years against its benchmark.

The sub-fund uses the benchmark S&P 500 – TR for performance comparison only. The benchmark is not consistent with the environmental and social characteristics promoted by the Sub-Fund.

\* Index - S&P 500 - TR