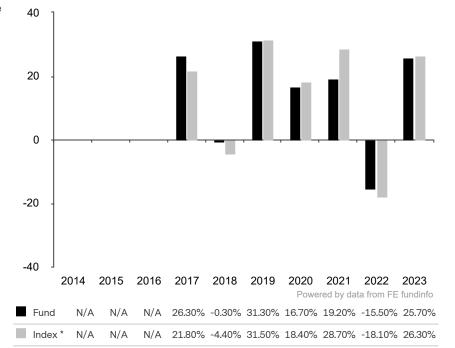

This document is accurate as at 08 March 2024.

This chart shows the fund's performance as the percentage loss or gain per year over the last 7 years against its benchmark.

Past performance is shown in the currency of the share class (USD).

The sub-fund uses the benchmark S&P 500 – TR for performance comparison only. The benchmark is not consistent with the environmental and social characteristics promoted by the Sub-Fund.

\* Index - S&P 500 - TR