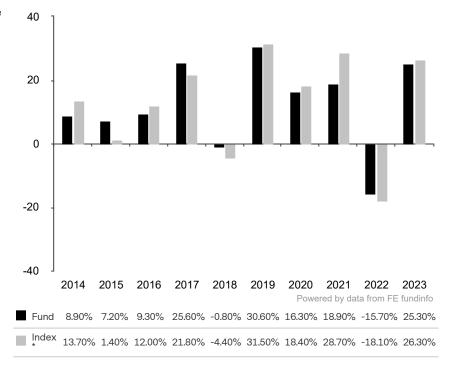

This document is accurate as at 08 March 2024.

This chart shows the fund's performance as the percentage loss or gain per year over the last 10 years against its benchmark.

Past performance is shown in the currency of the share class (USD).

The sub-fund uses the benchmark S&P 500 – TR for performance comparison only. The benchmark is not consistent with the environmental and social characteristics promoted by the Sub-Fund.

\* Index - S&P 500 - TR